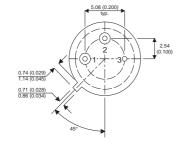

## TO39 (TO205AD) PINOUTS

1 – Emitter

2 - Base

3 - Collector

Dimensions in mm (inches).