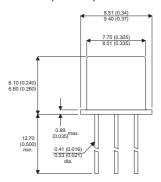

Dimensions in mm (inches).

## Bipolar PNP Device in a Hermetically sealed TO39 Metal Package.